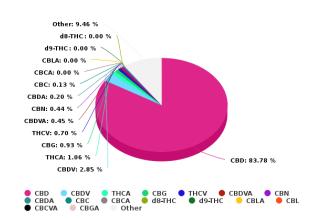

## **CERTIFICATE OF ANALYSIS**

| CANNABINOIDS ANALYSIS |        |        |         |
|-----------------------|--------|--------|---------|
| СВС                   | 0.13 % | CBCA   | < LOQ   |
| CBCVA                 | < LOQ  | CBD    | 83.78 % |
| CBDA                  | 0.20 % | CBDV   | 2.85 %  |
| CBDVA                 | 0.45 % | CBG    | 0.93 %  |
| CBGA                  | < LOQ  | CBL    | < LOQ   |
| CBLA                  | < LOQ  | CBN    | 0.44 %  |
| d8-THC                | < LOQ  | d9-THC | < LOQ   |
| THCA                  | 1.06 % | THCV   | 0.70 %  |
| TOTAL CANNABINOIDS    |        |        |         |

90.54 %

This product has been Quality Control tested by Canalyse. Values reported relate only to the product tested. This Certificate shall not be reproduced without the written approval of Canalyse. For more information visit the website: https://canalyse.nl