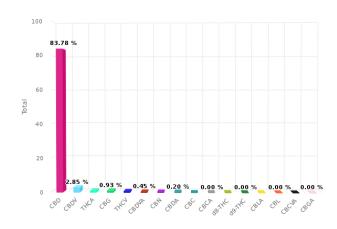

## **CERTIFICATE OF ANALYSIS**

| CANNABINOIDS ANALYSIS |        |        |         |
|-----------------------|--------|--------|---------|
| СВС                   | 0.13 % | CBCA   | < LOQ   |
| CBCVA                 | < LOQ  | CBD    | 83.78 % |
| CBDA                  | 0.20 % | CBDV   | 2.85 %  |
| CBDVA                 | 0.45 % | CBG    | 0.93 %  |
| CBGA                  | < LOQ  | CBL    | < LOQ   |
| CBLA                  | < LOQ  | CBN    | 0.44 %  |
| d8-THC                | < LOQ  | d9-THC | < LOQ   |
| THCA                  | 1.06 % | THCV   | 0.70 %  |
| TOTAL CANNABINOIDS    |        |        |         |

90.54 %

This product has been Quality Control tested by Canalyse. Values reported relate only to the product tested. This Certificate shall not be reproduced without the written approval of Canalyse. For more information visit the website: https://canalyse.nl